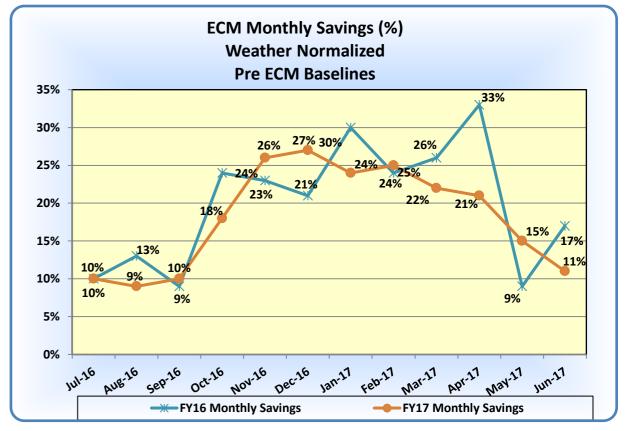

|                              | Jul-16     | Aug-16        | Sep-16        | Oct-16        | Nov-16        | Dec-16        | Jan-17        | Feb-17        | Mar-17        | Apr-17        | May-17        | Jun-17        |
|------------------------------|------------|---------------|---------------|---------------|---------------|---------------|---------------|---------------|---------------|---------------|---------------|---------------|
| 30 yr Avg Temp               | 78.4       | 77.4          | 71.5          | 60.3          | 50.6          | 42.2          | 40.4          | 42.2          | 50.3          | 59.3          | 67.7          | 75.2          |
| FY16 Monthly Temp            | 79.5       | 79.4          | 74.4          | 62.4          | 51.7          | 43.6          | 45.4          | 52.3          | 51.1          | 64.4          | 67.9          | 73.7          |
| Temperature Deviation f      | 1.1        | 2             | 2.9           | 2.1           | 1.1           | 1.4           | 5             | 10.1          | 0.8           | 5.1           | 0.2           | -1.5          |
| Monthly Savings (Lt Axis) \$ | 428,793    | \$ 391,228    | \$ 326,577    | \$ 481,388    | \$ 645,422    | \$ 695,654    | \$ 617,019    | \$ 600,662    | \$ 570,408    | \$ 561,490    | \$ 455,218    | \$ 383,689    |
| FY17 Monthly Savings         | 10%        | 9%            | 10%           | 18%           | 26%           | 27%           | 24%           | 25%           | 22%           | 21%           | 15%           | 11%           |
| FY16 Monthly Savings         | 10%        | 13%           | 9%            | 24%           | 23%           | 21%           | 30%           | 24%           | 26%           | 33%           | 9%            | 17%           |
| Total Program Savings (R 💲   | 41,671,060 | \$ 42,062,288 | \$ 42,388,865 | \$ 42,870,253 | \$ 43,515,675 | \$ 44,211,329 | \$ 44,828,348 | \$ 45,429,010 | \$ 45,999,418 | \$ 46,560,908 | \$ 47,016,126 | \$ 47,399,815 |

Monthly savings decreased from \$455,218 to \$383,689. This results in a total program savings of \$47M.

Monthly savings decreased from 17% to 11% compared to last year.