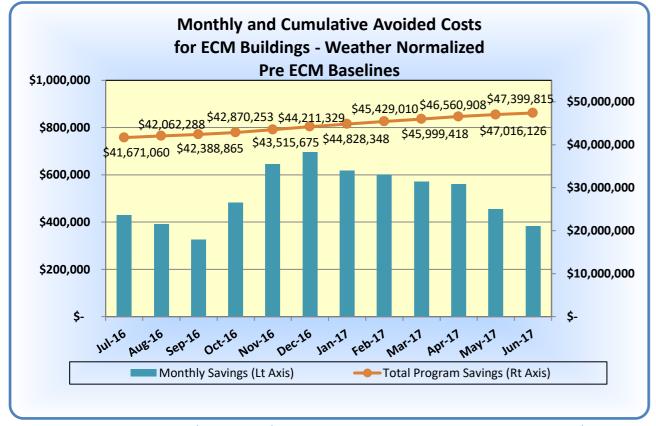

|                              | Jul-16     | Aug-16        | Sep-16        | Oct-16        | Nov-16        | Dec-16        | Jan-17        | Feb-17        | Mar-17        | Apr-17        | May-17        | Jun-17        |
|------------------------------|------------|---------------|---------------|---------------|---------------|---------------|---------------|---------------|---------------|---------------|---------------|---------------|
| 30 yr Avg Temp               | 78.4       | 77.4          | 71.5          | 60.3          | 50.6          | 42.2          | 40.4          | 42.2          | 50.3          | 59.3          | 67.7          | 75.2          |
| FY16 Monthly Temp            | 79.5       | 79.4          | 74.4          | 62.4          | 51.7          | 43.6          | 45.4          | 52.3          | 51.1          | 64.4          | 67.9          | 73.7          |
| Temperature Deviation f      | 1.1        | 2             | 2.9           | 2.1           | 1.1           | 1.4           | 5             | 10.1          | 0.8           | 5.1           | 0.2           | -1.5          |
| Monthly Savings (Lt Axis) \$ | 428,793    | \$ 391,228    | \$ 326,577    | \$ 481,388    | \$ 645,422    | \$ 695,654    | \$ 617,019    | \$ 600,662    | \$ 570,408    | \$ 561,490    | \$ 455,218    | \$ 383,689    |
| FY17 Monthly Savings         | 10%        | 9%            | 10%           | 18%           | 26%           | 27%           | 24%           | 25%           | 22%           | 21%           | 15%           | 11%           |
| FY16 Monthly Savings         | 10%        | 13%           | 9%            | 24%           | 23%           | 21%           | 30%           | 24%           | 26%           | 33%           | 9%            | 17%           |
| Total Program Savings (R 💲   | 41,671,060 | \$ 42,062,288 | \$ 42,388,865 | \$ 42,870,253 | \$ 43,515,675 | \$ 44,211,329 | \$ 44,828,348 | \$ 45,429,010 | \$ 45,999,418 | \$ 46,560,908 | \$ 47,016,126 | \$ 47,399,815 |

Monthly savings decreased from \$455,218 to \$383,689. This results in a total program savings of \$47M.

Monthly savings decreased from 17% to 11% compared to last year.